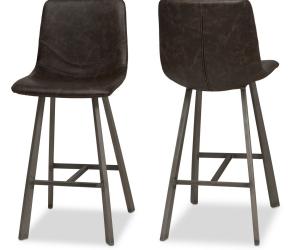

## CLAYBOURNE SEATING COLLECTION

| PRODUCT                       | CODE   | MEASUR              |
|-------------------------------|--------|---------------------|
| Dining Chair -Scott<br>Brown  | 142448 | 18.25"W<br>Seat Hei |
| Counter Stool -Scott<br>Brown | 144406 | 16.75"W<br>Seat Hei |
| Dining Chair -Scott<br>Grey   | 144722 | 18.25"W<br>Seat Hei |
| Counter Stool -Scott<br>Grey  | 144723 | 16.75"W<br>Seat Hei |

|     | SUR         | EME     | NITO |
|-----|-------------|---------|------|
| MHA | <b>NIIK</b> | ' H M H | NIS  |
|     | JUN         |         |      |

18.25"W x 25"D x 34"H Seat Height: 18"

16.75"W x 20"D x 38"H Seat Height: 26"

18.25"W x 25"D x 34"H Seat Height: 18"

16.75"W x 20"D x 38"H Seat Height: 26"

| PRICE                     | COUNTRY OF ORIGIN                                                                                 |
|---------------------------|---------------------------------------------------------------------------------------------------|
| \$199.00                  | China                                                                                             |
| \$199.00                  | <b>CONSTRUCTION MATERIALS</b><br>100% polyurethane upholstery<br>Foam-filled seat with engineered |
| \$199.00                  | wood supports<br>Iron legs                                                                        |
| <b>#</b> 4 <b>0</b> 0 0 0 | Maximum weight capacity: 264 lbs.                                                                 |
| \$199.00                  |                                                                                                   |

Counter Stool -Scott Brown

Dining Chair -Scott Brown

Counter Stool -Scott Grey

Dining Chair -Scott Grey

Updated 09/17