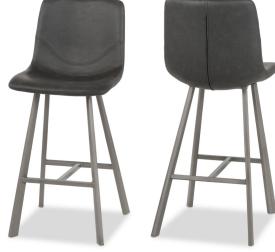

## CLAYBOURNE SEATING COLLECTION

| PRODUCT                       | CODE   | MEASUR              |
|-------------------------------|--------|---------------------|
| Dining Chair -Scott<br>Brown  | 142448 | 18.25"W<br>Seat Hei |
| Counter Stool -Scott<br>Brown | 144406 | 16.75"W<br>Seat Hei |
| Dining Chair -Scott<br>Grey   | 144722 | 18.25"W<br>Seat Hei |
| Counter Stool -Scott<br>Grey  | 144723 | 16.75"W<br>Seat Hei |

|     | SUR         | EME     | NITO |
|-----|-------------|---------|------|
| MHA | <b>NIIK</b> | ' H M H | NIS  |
|     | JUN         |         |      |

18.25"W x 25"D x 34"H Seat Height: 18"

16.75"W x 20"D x 38"H Seat Height: 26"

18.25"W x 25"D x 34"H Seat Height: 18"

16.75"W x 20"D x 38"H Seat Height: 26"

| PRICE                     | COUNTRY OF ORIGIN                                                                                 |
|---------------------------|---------------------------------------------------------------------------------------------------|
| \$199.00                  | China                                                                                             |
| \$199.00                  | <b>CONSTRUCTION MATERIALS</b><br>100% polyurethane upholstery<br>Foam-filled seat with engineered |
| \$199.00                  | wood supports<br>Iron legs                                                                        |
| <b>#</b> 4 <b>0</b> 0 0 0 | Maximum weight capacity: 264 lbs.                                                                 |
| \$199.00                  |                                                                                                   |

Counter Stool -Scott Brown

Dining Chair -Scott Brown

Counter Stool -Scott Grey

Dining Chair -Scott Grey

Updated 09/17