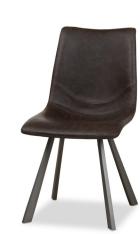

## CLAYBOURNE SEATING COLLECTION

| PRODUCT                       | CODE   | MEASUR              |
|-------------------------------|--------|---------------------|
| Dining Chair -Scott<br>Brown  | 142448 | 18.25"W<br>Seat Hei |
| Counter Stool -Scott<br>Brown | 144406 | 16.75"W<br>Seat Hei |
| Dining Chair -Scott<br>Grey   | 144722 | 18.25"W<br>Seat Hei |
| Counter Stool -Scott<br>Grey  | 144723 | 16.75"W<br>Seat Hei |

|     | SUR         | EME     | NITO |
|-----|-------------|---------|------|
| MHA | <b>NIIK</b> | ' H M H | NIS  |
|     | JUN         |         |      |

18.25"W x 25"D x 34"H Seat Height: 18"

16.75"W x 20"D x 38"H Seat Height: 26"

18.25"W x 25"D x 34"H Seat Height: 18"

16.75"W x 20"D x 38"H Seat Height: 26"

| PRICE                     | COUNTRY OF ORIGIN                                                                                 |
|---------------------------|---------------------------------------------------------------------------------------------------|
| \$199.00                  | China                                                                                             |
| \$199.00                  | <b>CONSTRUCTION MATERIALS</b><br>100% polyurethane upholstery<br>Foam-filled seat with engineered |
| \$199.00                  | wood supports<br>Iron legs                                                                        |
| <b>#</b> 4 <b>0</b> 0 0 0 | Maximum weight capacity: 264 lbs.                                                                 |
| \$199.00                  |                                                                                                   |

Counter Stool -Scott Brown

Dining Chair -Scott Brown

Counter Stool -Scott Grey

Dining Chair -Scott Grey

Updated 09/17