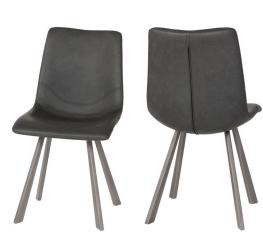

## CLAYBOURNE SEATING COLLECTION

| PRODUCT                       | CODE   | MEASUR              |
|-------------------------------|--------|---------------------|
| Dining Chair -Scott<br>Brown  | 142448 | 18.25"W<br>Seat Hei |
| Counter Stool -Scott<br>Brown | 144406 | 16.75"W<br>Seat Hei |
| Dining Chair -Scott<br>Grey   | 144722 | 18.25"W<br>Seat Hei |
| Counter Stool -Scott<br>Grey  | 144723 | 16.75"W<br>Seat Hei |

|     | SUR         | EME     | NITO |
|-----|-------------|---------|------|
| MHA | <b>NIIK</b> | ' H M H | NIS  |
|     | JUN         |         |      |

18.25"W x 25"D x 34"H Seat Height: 18"

16.75"W x 20"D x 38"H Seat Height: 26"

18.25"W x 25"D x 34"H Seat Height: 18"

16.75"W x 20"D x 38"H Seat Height: 26"

| PRICE                     | COUNTRY OF ORIGIN                                                                                 |
|---------------------------|---------------------------------------------------------------------------------------------------|
| \$199.00                  | China                                                                                             |
| \$199.00                  | <b>CONSTRUCTION MATERIALS</b><br>100% polyurethane upholstery<br>Foam-filled seat with engineered |
| \$199.00                  | wood supports<br>Iron legs                                                                        |
| <b>#</b> 4 <b>0</b> 0 0 0 | Maximum weight capacity: 264 lbs.                                                                 |
| \$199.00                  |                                                                                                   |

Counter Stool -Scott Brown

Dining Chair -Scott Brown

Counter Stool -Scott Grey

Dining Chair -Scott Grey

Updated 09/17